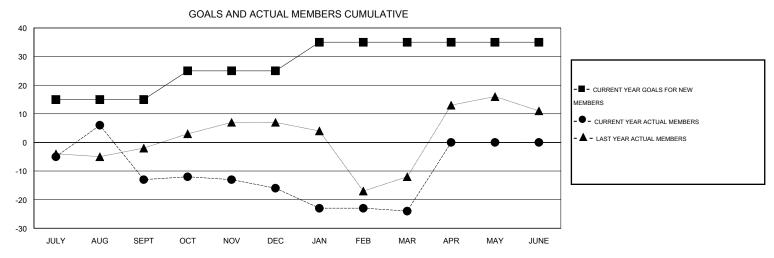

## MONTHLY MEMBERSHIP PROGRESS REPORT

District 24 F

Results as of: 3/31/2015

GMT CA 1

|               |                  | Clubs             |                  |                  |                       |                    | Members                             |                    |                  |
|---------------|------------------|-------------------|------------------|------------------|-----------------------|--------------------|-------------------------------------|--------------------|------------------|
|               | RESU             | LTS FOR 2014-2015 | i                |                  | RESULTS FOR 2014-2015 |                    |                                     |                    |                  |
| QUARTER       | NEW CLUB<br>GOAL | NEW CLUBS         | DROPPED<br>CLUBS | NET<br>GAIN/LOSS | QUARTER               | NEW MEMBER<br>GOAL | CHARTER AND<br>NEW MEMBERS<br>ADDED | DROPPED<br>MEMBERS | NET<br>GAIN/LOSS |
| JULY/AUG/SEPT | 1                | 0                 | 0                | 0                | JULY/AUG/SEPT         | 15                 | 22                                  | 35                 | -13              |
| OCT/NOV/DEC   | 0                | 0                 | 0                | 0                | OCT/NOV/DEC           | 10                 | 15                                  | 18                 | -3               |
| JAN/FEB/MAR   | 0                | 0                 | 0                | 0                | JAN/FEB/MAR           | 10                 | 17                                  | 25                 | -8               |
| APR/MAY/JUNE  | 0                | 0                 | 0                | 0                | APR/MAY/JUNE          | 0                  | 0                                   | 0                  | 0                |